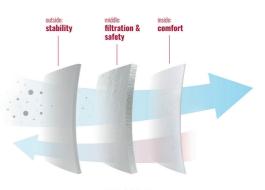

### **Features**

- mask made of spunlaced nonwoven
- with soft elastic ear bands

- ø outer layer: stability & separation
- middle layer: ensures the filtration of the aerosols (ultra-fine particles)
- inner layer: ensures moisture transport and an optimal wearing