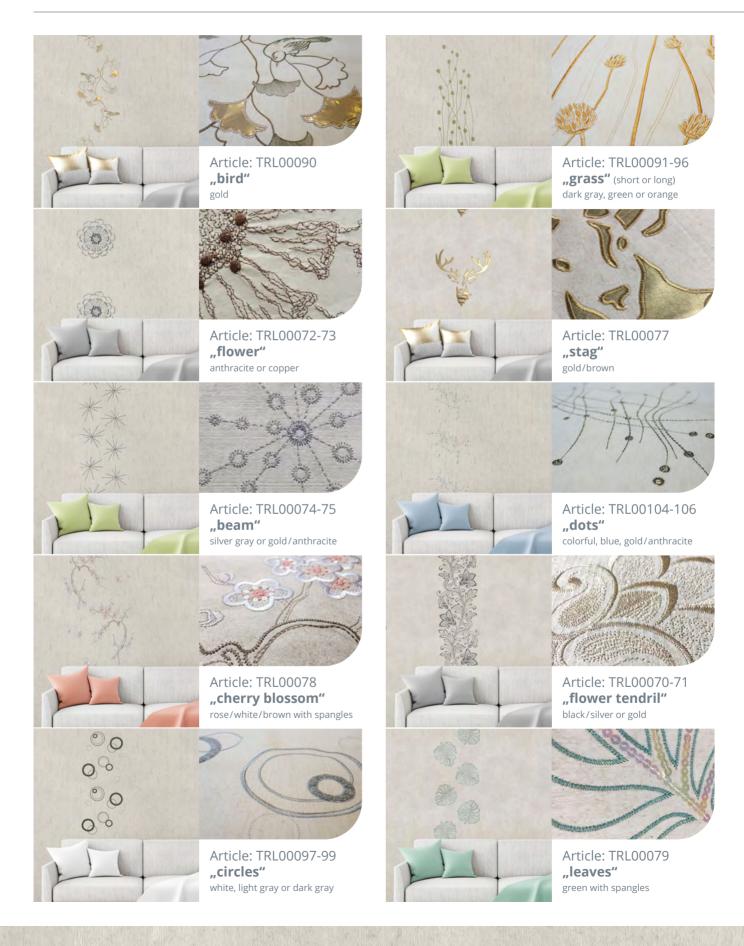

extra-organic.com

## FLAX WALLPAPER DESIGNS

### WITH HIGH-QUALITY EMBROIDERY

#### Dimensions: 53 x 280 cm

XØ





### WITH HIGH-QUALITY DIGITAL PRINT





"desired motif" Dimensions: 106 x 280 cm



We bring your design ideas to life with high-quality digital printing on our flax wallpaper – whether traditional or fancy, as a single panel or as a complete wall motif.

#### THE FACETS OF FLAX WALLPAPER

### EMBROIDERED, PRINTED OR COMPLETELY NATURAL



Room dividers "desired motif"

#### Acoustic panels "desired motif"

Due to its wonderful properties, our flax wallpaper can easily be integrated into innovative living and office concepts. For example, acoustic panels with our flax wallpaper as the base material or room dividers made of natural material have a positive effect on the atmosphere in a room. We are looking forward to sharing our experience with you and to supply you with the fabric to i