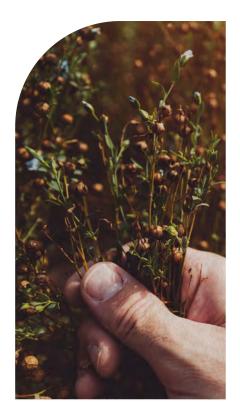

### WHAT IS FLAX WALLPAPER

Our flax wallpaper is a nonwoven wallpaper consisting of 100 % natural fibers – flax and a small amount of viscose originating from sustainably managed forests. As wall decoration it gives your home a completely new, natural flair. The flax fibers are clearly visible on the surface and give our natural wallpaper its distinctive appearance.

The flax plant itself naturally possesses properties that especially help our wallpaper have enormous natural given advantages. Flax fibers are plain and therefore, textile products made of flax are lint-free and less susceptible to bacteria and dirt. Moreover, the fibers can absorb 35 % of the air humidity and release it as necessary. Furthermore, the flax fiber is tear-resistant and therefore, sturdy and durable. Vibration dampening and insulating properties as well as its natural UVresistance are further positive aspects that add to the great value of our Extra Organic wallpaper. The flax fibers are stiffened through hydroentanglement and therefore, are free of chemicals. The textile components of our Extra Organic products are completely biodegradable and can unscrupulously be returned to the natural circuit.