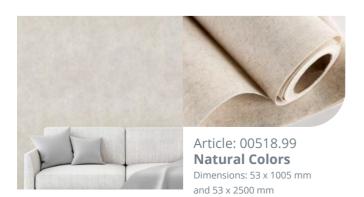

## NATURAL COLORS

### WHAT IS FLAX WALLPAPER

Our flax wallpaper is a nonwoven wallpaper consisting of 100 % natural fibers – flax and a small amount of viscose originating from sustainably managed forests. As wall decoration it gives your home a completely new, natural flair. The flax fibers are clearly visible on the surface and give our natural wallpaper its distinctive appearance.

The flax plant itself naturally possesses properties that especially help our wallpaper have enormous natural given advantages. Flax fibers are plain and therefore, textile products made of flax are lint-free and less susceptible to bacteria and dirt. Moreover, the fibers can absorb 35 % of the air humidity and release it as necessary. Furthermore, the flax fiber is tear-resistant and therefore, sturdy and durable. Vibration dampening and insulating properties as well as its natural UVresistance are further positive aspects that add to the great value of our Extra Organic wallpaper. The flax fibers are stiffened through hydroentanglement and therefore, are free of chemicals. The textile components of our Extra Organic products are completely biodegradable and can unscrupulously be returned to the natural circuit.